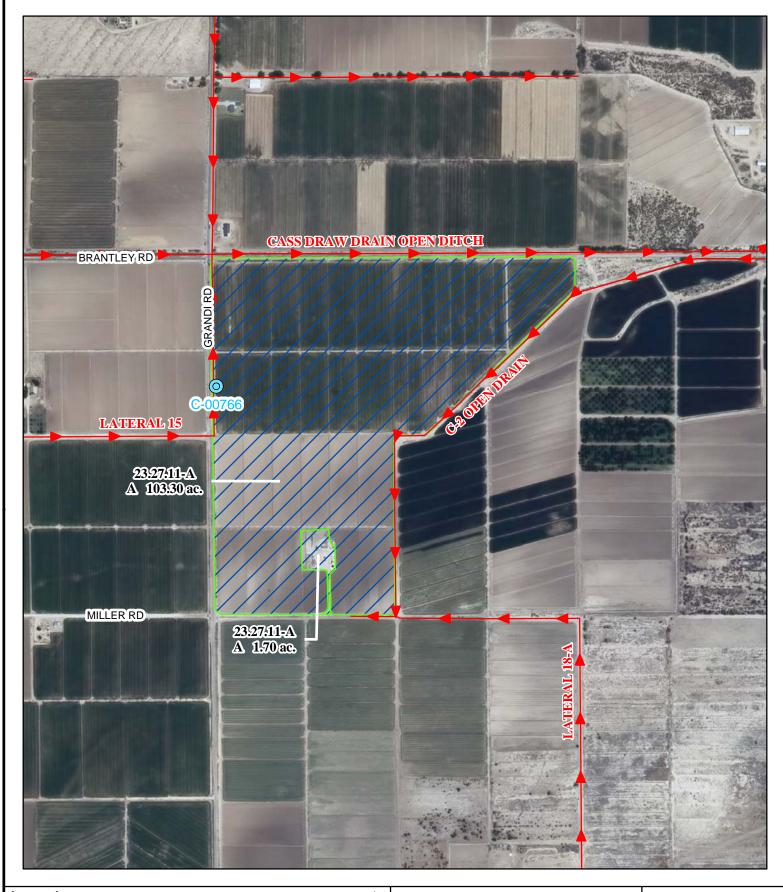

Well No.: C-00766

Location: As set forth in Part G of this Appendix.

Ditch Name: Carlsbad Irrigation District Main Canal Location: As set forth in Part G of this Appendix

f. Location and Amount of Irrigated Acreage:

Section 11, Township 23S, Range 27E, N.M.P.M.

Pt. NW<sup>1</sup>/<sub>4</sub> 105.00 acres

Total: 105.00 acres (Supplemental)

As shown on the attached revised Hydrographic Survey Map for Subfile No. 23.27.11-A, and the CID Section Hydrographic Survey Map Sheet No. 12 (1999-2011), included in Part F of this Appendix, representing the Court record as of the date of the filing of this Decree.

## g. Amount of Water:

As set forth in Part B of this Appendix.

Point of DiversionCanals / Ditches

**Tract Boundaries** 

Surface Water Only

Supplemental Groundwater

Reservoir / Pond

No Right

2009 Digital Orthophotography
Grid Interval = 1000

Scale 1 " = 700"

1:8,400

200 100 0 200 400 600 800 Feet

## Pecos River Stream System Carlsbad Irrigation District

Hydrographic Survey
Township 23

Enea Grandi Farms Subfile 23.27.11-A 4/27/2011

D.D.

DE.